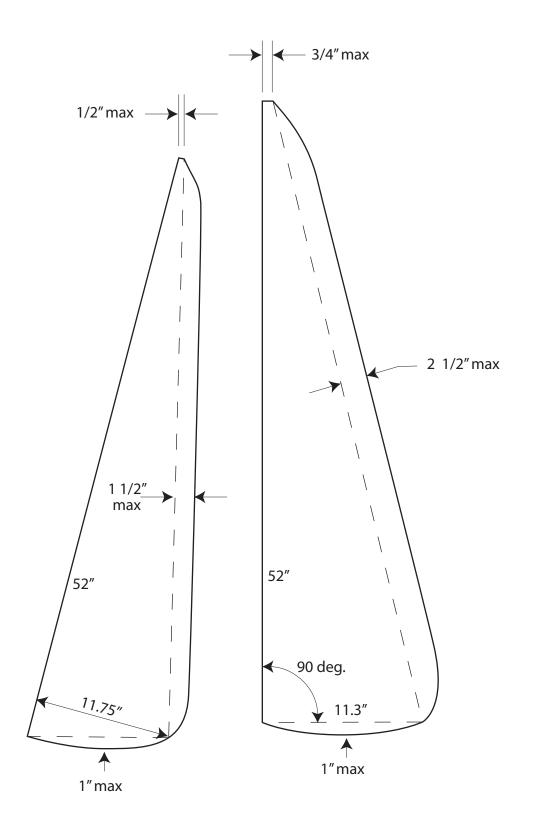

## 2017 National Championship Regatta

| Skipper                                                                                                                                                                                                                                                                         | Sail Number   |
|---------------------------------------------------------------------------------------------------------------------------------------------------------------------------------------------------------------------------------------------------------------------------------|---------------|
| The purpose of this certificate is to insure that all ODOMs are in compliance with the ODOM class rules. All measurements assume the boat is in sailing trim.                                                                                                                   |               |
| RULE 3.3.4 (Keel Fin) The fin shall be mounted on the centerline of the hull such that the leading edge of the fin is 20" as measured along the bottom contour of the hull from the transom. When mounted, the leading edge of the fin shall be perpendicular to the waterline. |               |
| The leading edge of my fin is " from                                                                                                                                                                                                                                            | the transom.  |
| RULE 3.5.1 (Weight) The weight of the yacht in sailing trim (including radio receiver, batteries, sail control unit, rudder servo, sails and rigging) and dry, shall be no less than 7 lbs 6 oz.  Weight of my boat                                                             |               |
| RULE 3.6 (Mast) 3.6.2 The length of the mast shall not exceed 56 ½". 3.6.3 (a) A masthead crane, not to extend more than 1/8" above the top of the mast is permitted                                                                                                            |               |
| My mast length (including crane if applicable)                                                                                                                                                                                                                                  |               |
| 3.6.5 Masts shall be mounted on the deck above the centerline of the hull. The distance from the bow to the centerline of the mast shall be between 17 $\frac{1}{2}$ " and 19 $\frac{1}{2}$ ".                                                                                  |               |
| Location of the center of my mast                                                                                                                                                                                                                                               |               |
| RULE 3.9 (Sails) 3.9.3 (a) Mainsails shall comply with the measurements in Figure 1. (see attached Sail Plan) 3.9.4 (a) Jibs shall comply with the measurements in Figure 1. (see attached Sail Plan)                                                                           |               |
| Yes, my sails comply with attached Sail                                                                                                                                                                                                                                         | Plan.         |
| measured by:                                                                                                                                                                                                                                                                    | witnessed by: |
| sign and date                                                                                                                                                                                                                                                                   | sign and date |

## **SAIL PLAN**

Figure 1